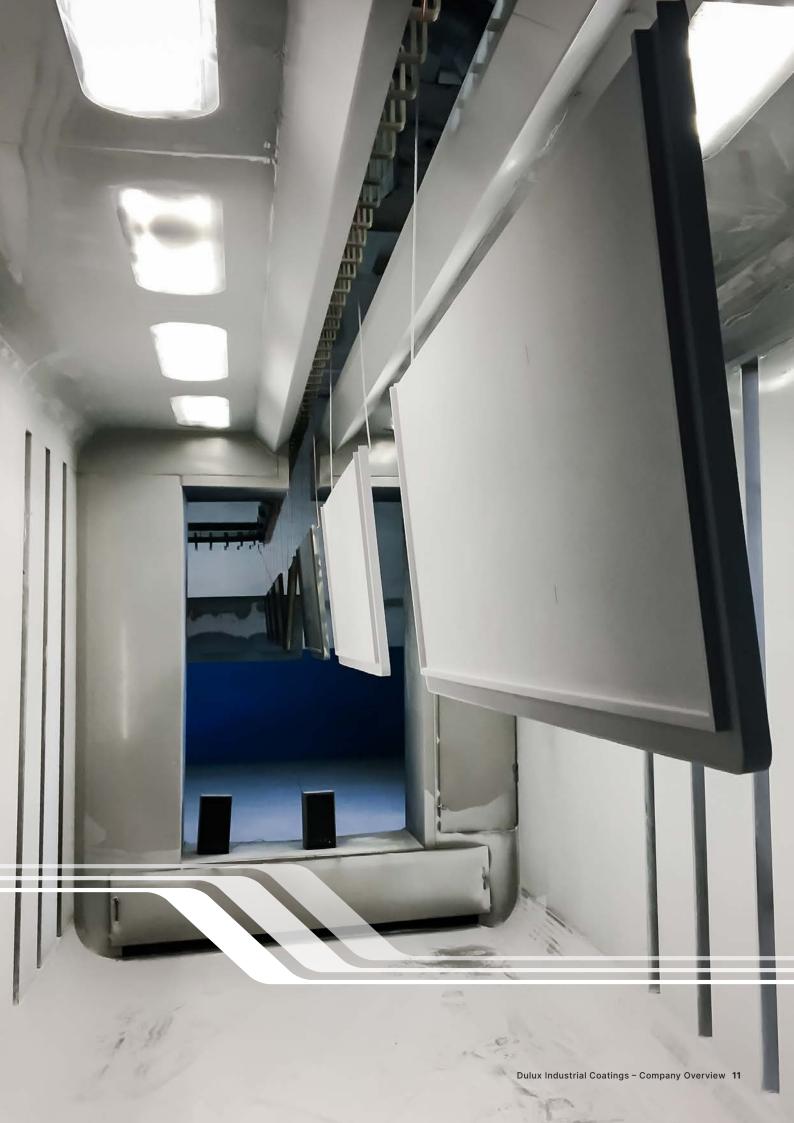

## **UV** coatings

Our high speed, high productivity UV primers and sealers dry hard in seconds and offer excellent film properties, zero VOC and a small plant footprint. Dulux Industrial UV coatings can be roller and vacuum coated and provide good adhesion and a uniform film on most substrates. Our UV coatings are suitable for use under both water-based and solvent-based topcoats.

## Water-based coatings

Our water-based primers, sealers and topcoats have excellent adhesion to a vast range of substrates including timber, MDF and fibre cement. Dulux Industrial water-based coatings can be used independently or as part of a complete system and applied using rollers, spray guns or vacuum coaters.

# Solvent-based coatings

Our solvent-based range of primers and topcoats includes low odour solvent-based wood primers for treated and untreated wood, ultra-durable silicone acrylic coatings, baking polyesters and enamels for extrusions, plastics and metal products and can be tailored to specific coating line requirements.

#### Factory application benefits

Our coatings are applied to specification in factory which provides considerable benefits to builders. Consistent film builds are met each and every time resulting in better opacity, superior adhesion and consistent quality.