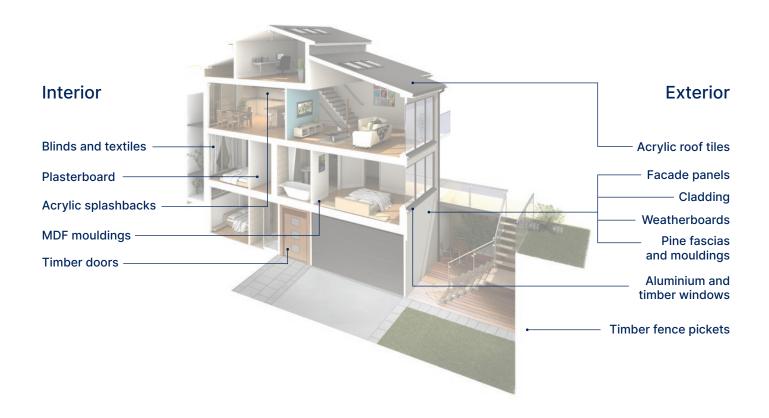

## The substrates we enhance

Dulux Industrial specialises in coatings for timber, fibre cement and plasterboard surfaces. Our pre-primed and pre finished coatings systems are designed for a range of substrates.