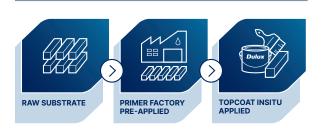

#### Factory application benefits

Our coatings are applied to specification in factory which provides considerable benefits to builders. Consistent film builds are met each and every time resulting in better opacity, superior adhesion and consistent quality.

As all of our Industrial Primers are part of Dulux Group's product portfolio we have proven compatibility with most Dulux Premium topcoats providing reliable performance when top coated on-site.

#### **On-site Benefits**

Along with the performance benefits, Builders choosing pre-primed and pre-finished substrates benefit from time and cost savings on-site, due to reduced labour required compared to traditional uncoated construction materials.

Choosing Dulux coated pre-primed and pre-finished substrates also provides easy touch up of substrates through a range of touch up options available throughout the Dulux Trade store network. A reduction in on site waste can also be achieved as there is less materials used on site.